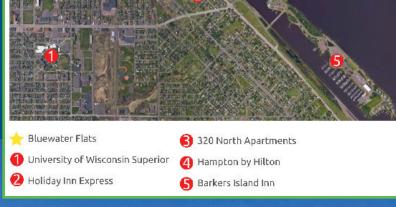

## **BLUEWATER FLATS-Commercial**

- CUSTOM DESIGN YOUR SUITE TO FIT YOUR NEEDS
- HIGH DENSITY OF RESIDENTS AND TOURISTS
- LOCATED ON THE CORNER OF HIGHWAYS 53 & 2
- 'SUPERIOR' TAX RATES, NO ESST

- 3-5 SUITES AVAILABLE
- SUITES FROM 1,800 6,300 SQ FT
- RETAIL, SERVICE, RESTAURANT
- AMPLE FREE PARKING
- VIEWS OF LAKE SUPERIOR

**NOW IS THE TIME TO RESERVE YOUR COMMERCIAL SUITE.** The Bluewater Flats are located at the highly visible corner of Highway 53 and Highway 2. This is a rare opportunity to custom design your own space in a 'New Build' which allows you to build-out, and then move in to the suite to your exact specifications.

Maximize your business visibility with high traffic counts, along with captive audiences from 3 hotels and 2 new high-end apartment complexes, all within easy walking distance!

Next door are both the 84-room Holiday Inn Express and the 83-room Hampton Inn; right across the street is the 111-room Barkers Island Inn Resort and Conference Center with 420 slips in the Barkers Island Marina. The 172 residential units round out the impressive list of your audience base. You will not need to worry where all of your customers will park, there is ample free shared parking of over 150 stalls.