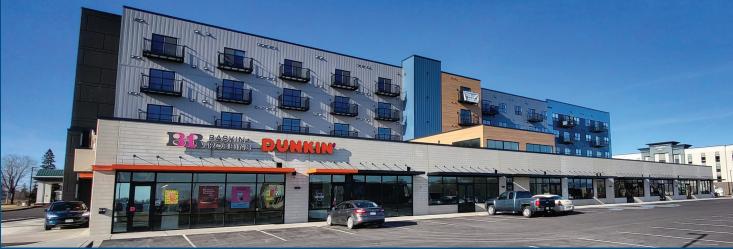

## **BLUEWATER FLATS-Commercial**

- CUSTOM DESIGN YOUR SUITE TO FIT YOUR NEEDS
- HIGH DENSITY OF RESIDENTS AND TOURISTS
- LOCATED ON THE CORNER OF HIGHWAYS 53 & 2
- 'SUPERIOR' TAX RATES, NO ESST

- 3-5 SUITES AVAILABLE
- SUITES FROM 1,800 6,300 SQ FT
- RETAIL, SERVICE, RESTAURANT
- AMPLE FREE PARKING
- VIEWS OF LAKE SUPERIOR

**NOW IS THE TIME TO RESERVE YOUR COMMERCIAL SUITE.** The Bluewater Flats are located at the highly visible corner of Highway 53 and Highway 2. This is a rare opportunity to custom design your own space in a 'New Build' which allows you to build-out, and then move in to the suite to your exact specifications.

Call now! You will want to join the Twin Ports first "Dunkin•Baskin Robbins" with drive-thru service. Or locate your restaurant on the opposite side with a private outdoor seating area, boasting views of Lake Superior. Footprints are flexible ranging from 1800 - 6300 sq ft.