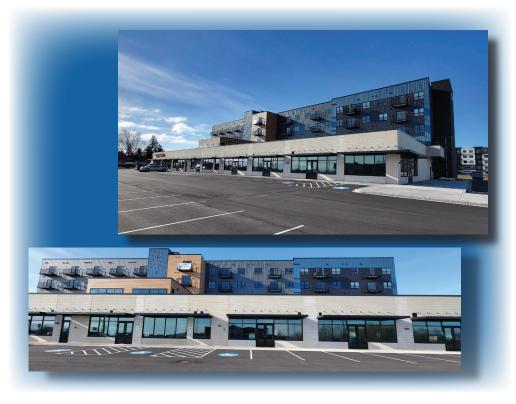

## **BLUEWATER FLATS-Commercial**

- CUSTOM DESIGN YOUR SUITE TO FIT YOUR NEEDS
- HIGH DENSITY OF RESIDENTS AND TOURISTS
- LOCATED ON THE CORNER OF HIGHWAYS 53 & 2
- 'SUPERIOR' TAX RATES, NO ESST

- 3-5 SUITES AVAILABLE
- SUITES FROM 1,800 6,300 SQ FT
- RETAIL, SERVICE, RESTAURANT
- AMPLE FREE PARKING
- VIEWS OF LAKE SUPERIOR

**NOW IS THE TIME TO RESERVE YOUR COMMERCIAL SUITE.** The Bluewater Flats are located at the highly visible corner of Highway 53 and Highway 2. This is a rare opportunity to custom design your own space in a 'New Build' which allows you to build-out, and then move in to the suite to your exact specifications.