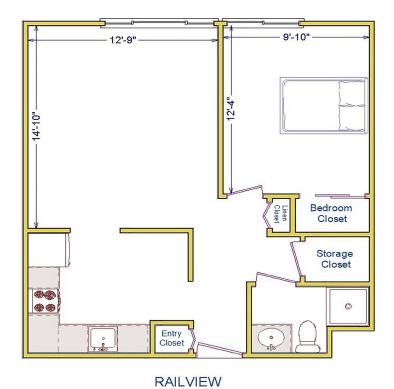

gibility is determined on the basis of federally established income, assets, and family composition standards.

To be eligible for housing assistance, the combination of the family's annual gross income and a percentage of the family's assets valued over \$5,000 must not exceed the annual income limitations as shown below:

> 1-person: \$26,750 2-people: \$30,550 3-people: \$34350 4-people: \$38,150



## **Railview housing community features:**

- \* 60 units: 1 & 2 bedroom apartments
- \* elevator and garbage chute
- \* community room, bathtub rooms, and TV room
- \* on-site coin-operated laundry machines
- \* off-street parking
- \* on the bus line
- \* 10 minute drive to downtown Duluth or Hermantown
- \* spacious yard for relaxing and recreation
- \* numerous tenant-organized events





PROUDLY MANAGED BY:







Community Room



1 BEDROOM 570 SQ FT



Laundry Room