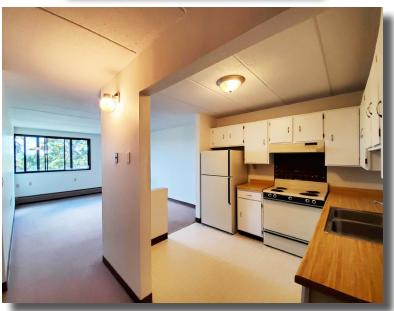

## **Deering Manor housing community features:**

- \* 41 units: 1 & 2 bedroom apartments
- \* a relaxed pace of life in the quiet north woods
- \* elevator and garbage chute
- \* community room, bathtub room, puzzle room, reading room and exercise room
- \* centrally located and within walking distance to the grocery store and post office
- \* on-site coin-operated laundry machines
- \* off-street parking
- \* 20 minute drive to Hibbing (14 miles)
- \* 1.5 hour drive to Duluth (85 miles)