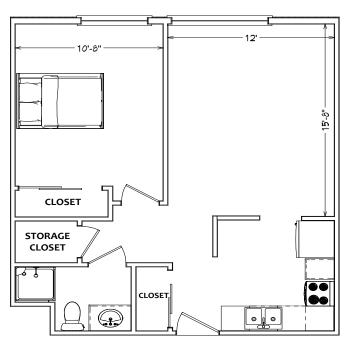

DEERING MANOR 1 BEDROOM 599 SQ FT

PROUDLY MANAGED BY:

DULUTH, MN 55807 (218) 628-0311 \* FAX (218) 624-2235