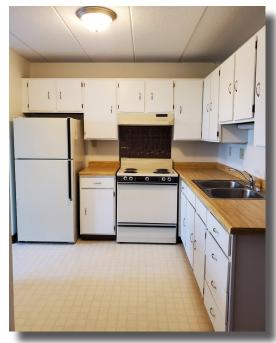

## **Deering Manor housing community features:**

- \* 41 units: 1 & 2 bedroom apartments
- \* a relaxed pace of life in the quiet north woods
- \* elevator and garbage chute
- \* community room, bathtub room, puzzle room, reading room and exercise room
- \* centrally located and within walking distance to the grocery store and post office
- \* on-site coin-operated laundry machines
- \* off-street parking
- \* 20 minute drive to Hibbing (14 miles)
- \* 1.5 hour drive to Duluth (85 miles)