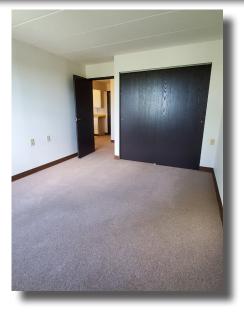

## **Deering Manor housing community features:**

- \* 41 units: 1 & 2 bedroom apartments
- \* a relaxed pace of life in the quiet north woods
- \* elevator and garbage chute
- \* community room, bathtub room, puzzle room, reading room and exercise room
- \* centrally located and within walking distance to the grocery store and post office
- \* on-site coin-operated laundry machines
- \* off-street parking
- \* 20 minute drive to Hibbing (14 miles)
- \* 1.5 hour drive to Duluth (85 miles)

DEERING MANOR 1 BEDROOM 599 SQ FT

PROUDLY MANAGED BY:

DULUTH, MN 55807 (218) 628-0311 \* FAX (218) 624-2235