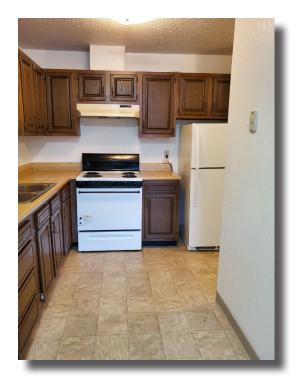

## **Condor housing community features:**

- \* 23 units: 1 & 2 bedroom apartments
- \* all utilities included in the rent!
- \* a relaxed pace of life in the quiet north woods
- \* community room with a kitchen, cable TV, books, and puzzles
- \* lovely tenant-maintained gardens
- \* a spacious lawn for relaxing and recreation
- \* on-site coin-operated laundry machines
- \* plenty of off-street parking
- \* one hour drive to Hibbing (52 miles)
- \* two hour drive to Duluth (122 miles)