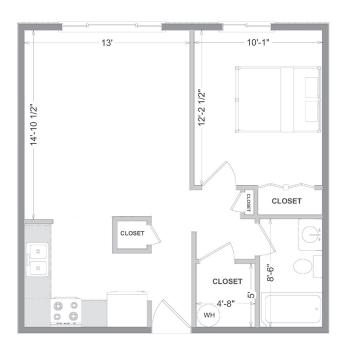

## **Condor housing community features:**

- \* 23 units: 1 & 2 bedroom apartments
- \* all utilities included in the rent!
- \* a relaxed pace of life in the quiet north woods
- \* community room with a kitchen, cable TV, books, and puzzles
- \* lovely tenant-maintained gardens
- \* a spacious lawn for relaxing and recreation
- \* on-site coin-operated laundry machines
- \* plenty of off-street parking
- \* one hour drive to Hibbing (52 miles)
- \* two hour drive to Duluth (122 miles)